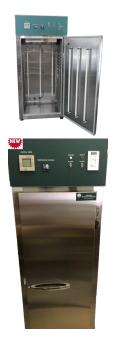

# SG3-22 TRIPLE CHAMBER

Triple Chamber Controlled Environment Chamber

#### **Read More**

**SKU:** SG3-22

**Price:** \$24,861.50 -

\$27,706.50

**Category: Stainless Steel** 

Chamber

Tags: Arabidopsis Chamber,

Biological Chamber, controlled environment chamber, Entemology Chamber, Germinator, percival, SG3-22, SG322, Soil Test Chamber, Vernalization