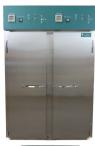

### SG2-22 DUAL Chamber

Dual Chamber Controlled Environment Chamber. The SG2-22 Stainless Steel Dual Chamber Controlled Environment Chamber.

#### **Read More**

**SKU:** SG2-22

Price: \$16,900.00 -

\$18,500.00

Categories: Controlled Environment Chamber, Controlled Environment Chambers, Germinator, Incubators, Stainless Steel

**Chamber** 

Tags: accelerated aging, accelerated aging chamber, Arabidopsis Chamber, controlled environment chamber, double chamber, double door, Dual Chamber, germinacion, Germination Box, Germinator, humidity controlled, Incubator, Plant Growth Chamber, seed germinacion, seed germination, SG 2-22, sg 222, SG2-22, SG2-22