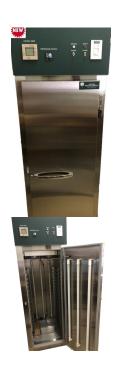

# SG50SS CONTROLLED ENVIRONMENT CHAMBER

Dual Door Single Chamber Controlled Environment Chamber

Read More

**SKU:** SG50SS **Price:** \$13,900.00 -

\$16,000.00

**Category:** <u>Stainless Steel</u>

Chamber

Tags: controlled
environment chamber,
conviron, diurnal,
germination, percival, plant
growth, Seed Germinator,
sg50ss, soil testing