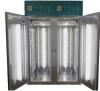

# SG3-22 TRIPLE CHAMBER

Triple Chamber Controlled Environment Chamber

#### **Read More**

**SKU:** SG3-22

**Price:** \$24,861.50 -

\$27,706.50

**Category: Stainless Steel** 

Chamber

Tags: Arabidopsis Chamber,

Biological Chamber, controlled environment chamber, Entemology Chamber, Germinator, percival, SG3-22, SG322, Soil Test Chamber, Vernalization