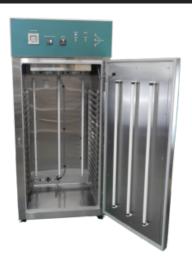

## SG30SS DIURNAL CONTROLLED ENVIRONMENT CHAMBER

Reliability with value. Made with longevity in mind. The SG30SS chambers are built to last. Commercial PID controllers, Commercial refrigeration and LED Lighting offer the most consistent operating chambers available.

Read More

**SKU:** SG30SS **Price:** \$11,300.00 -

\$12,000.00

**Categories:** <u>Diurnal Growth</u> <u>Chamber</u>, <u>Stainless Steel</u>

Chamber

Tags: controlled environment chamber, diurnal, Diurnal Chamber, entomology, germination, percival, plant growth, Seed Germinator, SG30SS, soil