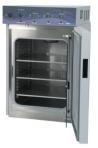

## CO2 WATER JACKETED INCUBATOR

Available as Single Chamber or Over/Under Dual Chamber Unit (dual unit requires included stand)

## Read More

SKU: SC05W Price: \$7,500.00 -\$13,400.00 Category: Incubators Tags: 3015, accelerated aging, accelerated aging chamber, general purpose water-jacketed incubators, Incubator