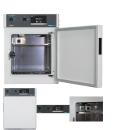

## DIGITAL LABORATORY Incubator

Available as Single Chamber or Over/Under Dual Chamber Unit

#### Read More

SKU: INC GI2 Price: \$2,350.00 -\$2,600.00 Category: Incubators Tags: accelerated aging, accelerated aging chamber, bench top, general purpose water-jacketed incubators, Incubator, laboratory incubator, smi2