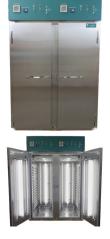

## SG2-22 DUAL Chamber

Dual Chamber Controlled Environment Chamber. The SG2-22 Stainless Steel Dual Chamber Controlled Environment Chamber.

#### Read More

**SKU:** SG2-22 **Price:** \$16,900.00 -\$18,500.00

Categories: Controlled Environment Chamber, Controlled Environment Chambers, Germinator, Incubators, Stainless Steel Chamber

**Tags:** accelerated aging, accelerated aging chamber, Arabidopsis Chamber, controlled environment chamber, double chamber, double door, Dual Chamber, germinacion, Germination Box, Germinator, humidity controlled, Incubator, Plant Growth Chamber, seed germinacion, seed germination, SG 2-22, sg 222, SG2-22, SG222