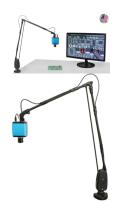

### CODA DIGITAL Inspection camera

CODA allows for directconnect monitor viewing with high definition resolution. Images are viewed real-time at 60 fps with no latency or delays in video streaming.

### Read More SKU: CD24CM

Price: \$1,345.00 -\$1,425.00 Categories: Inspection Stations, Lamps, Magnifiers Tags: CODA, computer, Dazor, inspection, Microscope, seed analysis, seed inspection, seed viewing, speckfinder, viewing system