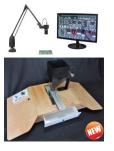

# CODA INSPECTION STATION

Simple but effective inspection station good for everyday use or the teaching environment where multiple viewers are required.

### Read More SKU: CD24CM

Price: \$1,345.00 -\$1,425.00 Categories: Inspection Stations, Lamps, Magnifiers Tags: CODA, computer, Dazor, inspection, Microscope, seed analysis, seed inspection, seed viewing, speckfinder, viewing system