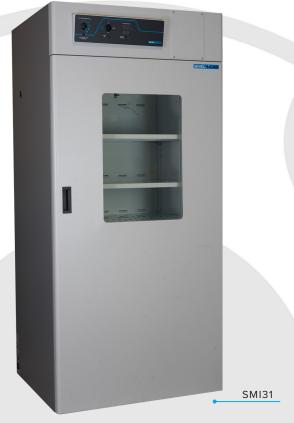

## **Optimized Floor Space**

Models SMI31 and SMI39 incubators provide 30.9 & 38.6 cu.ft. chamber capacities while minimizing the amount of floor space used. Both models incorporate our microprocessor controller to achieve precise temperature uniformity.

An independent, secondary temperature controller offers the added security of over temperature protection. The chamber floors are reinforced to support roller apparatus or shakers. Both models are supplied with six shelves capable of supporting the weight of benchtop instruments.