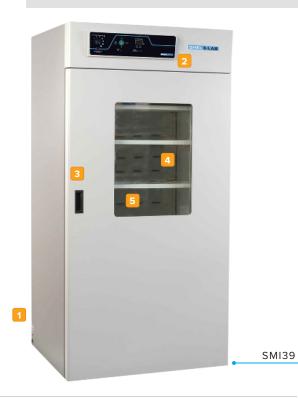

## **Optimized Floor Space**

Models SMI31 and SMI39 incubators provide 30.9 & 38.6 cu.ft. chamber capacities while minimizing the amount of floor space used. Both models incorporate our microprocessor controller to achieve precise temperature uniformity.

An independent, secondary temperature controller offers the added security of over temperature protection. The chamber floors are reinforced to support roller apparatus or shakers. Both models are supplied with six shelves capable of supporting the weight of benchtop instruments.

## **Features**

- Four (4) Interior Electrical Outlets
- Prewired Panel for Chart Recorder
- Roller Bottle Apparatus Accommodation
- Stainless Steel Interior
- 5 Tempered Glass Viewing Window

| Shelf Clip (sold per each, 4 required per shelf) |  |
|--------------------------------------------------|--|
| Stainless Steel Shelf                            |  |
| Caster Platform                                  |  |
|                                                  |  |
| Shelf Clip (sold per each, 4 required per shelf) |  |
| Stainless Steel Shelf                            |  |
| Caster Platform                                  |  |
|                                                  |  |